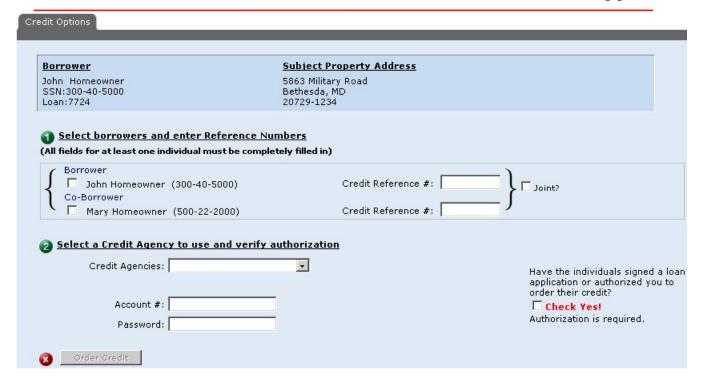

Select one or more borrowers by checking the checkbox to the left of the borrower's
name. If you have already pulled credit, provide the credit reference number in the Credit
Reference # box. If you wish to pull joint credit on a borrower/co-borrower pair, check the
Joint? Checkbox.

Figure 1 - Order Credit

NOTE: If you provide a credit reference number make sure that the account information you use to run the transaction is the same account information you used when pulling credit outside of OpenClose. If you try to pull credit with a credit reference number using a different credit vendor account (i.e. login ID) you will receive an error.

- Select a credit agency from the Credit Agencies drop-down box. If you do not see one of the supported OpenClose credit vendors contact your Administrator to have it added.
- Provide your account number and password if it does not auto-populate.
- Be sure to check the **Check Yes!** checkbox indicating that you are authorized to order credit for the borrower(s). The **Order Credit** button will be grayed out until you check YES.