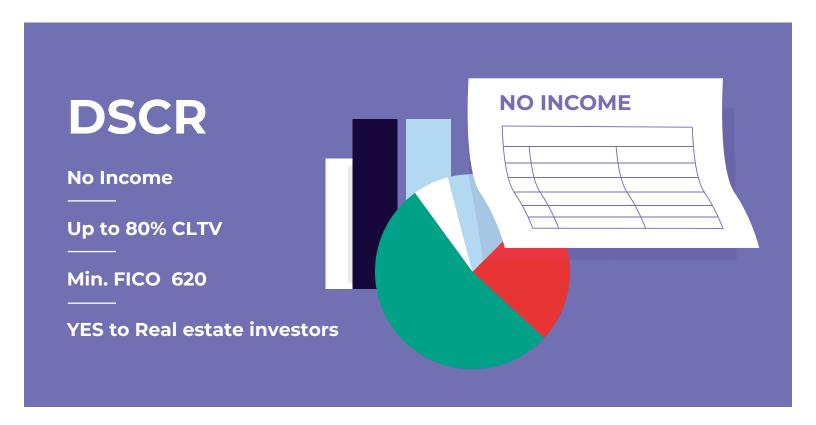

## **PROGRAM HIGHLIGHTS:**

- · Loan Amount up to \$3.5 Million
- Max cash-in-hand \$500,000 for CLTV >65%, \$1,000,000 for CLTV ≤65% to ≥55%, no max cash-in-hand limitation for CLTV <55%</li>
- · 30 & 40 Year Fixed, 5/6 and 7/6 ARM
- No Income, No Employment
- Eligible for Non-Permanent Residents,
  Foreign Nationals, and ITIN borrowers

- DSCR is available under Foreign National Program
- · 1-4 Units, Condotels allowed
- Mixed-use and multi-family (5-8 units) allowed
- Min Borrower Contribution is 20%
- · First-time homebuyer allowed