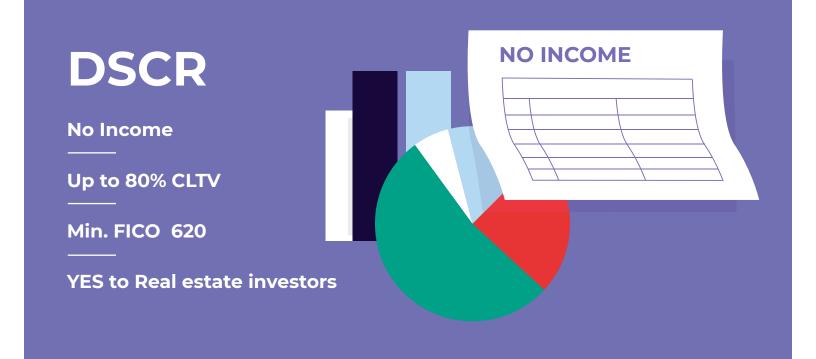

## **PROGRAM HIGHLIGHTS:**

- Loan Amount up to \$3.5 Million
- Max cash-in-hand \$500,000 for CLTV >65%, \$1,000,000 for CLTV ≤65% to ≥55%, no max cash-in-hand limitation for CLTV <55%</li>
- 30 & 40 Year Fixed, 5/6 and 7/6 ARM
- No Income, No Employment
- Eligible for Non-Permanent Residents, Foreign Nationals, and ITIN borrowers

- DSCR is available under Foreign National Program
- 1-4 Units, Condotels allowed
- Mixed-use and multi-family (5-8 units) allowed
- Min Borrower Contribution is 20%
- First-time homebuyer allowed