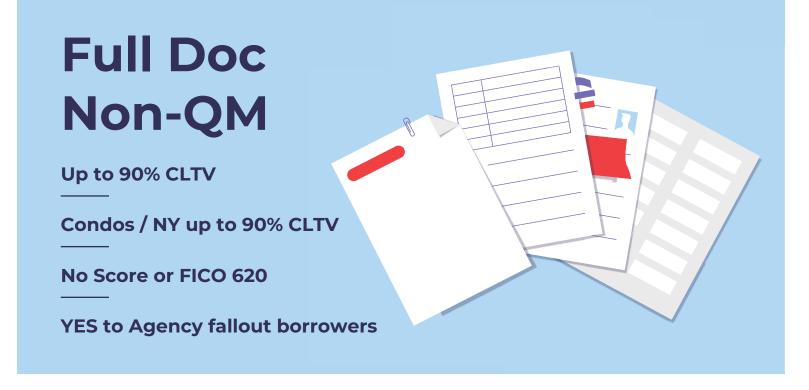

- Traditional Income
- Super Prime & Prime Programs
- Condos / NY up to 90% CLTV
- Condotels up to 75% CLTV
- Temporary rate buydowns available