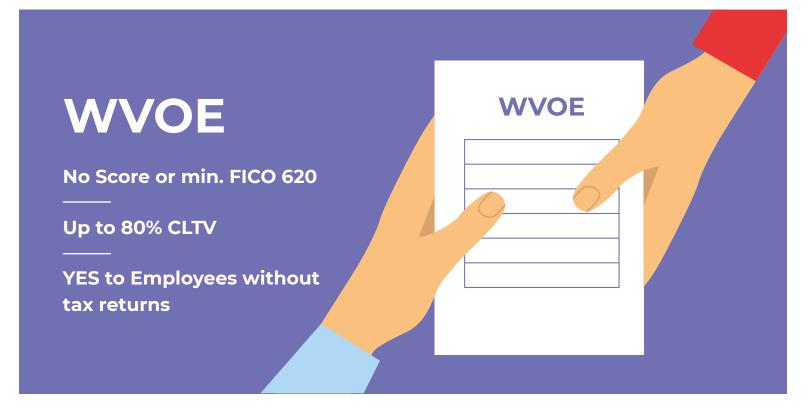

## **PROGRAM HIGHLIGHTS:**

- Loan amount up to \$4 Million
- DTI up to 55%
- Cash-out available
- Completed FNMA Form 1005 for

2-Year history with Same Employer

- Super Prime & Prime Programs
- Temporary rate buydowns available