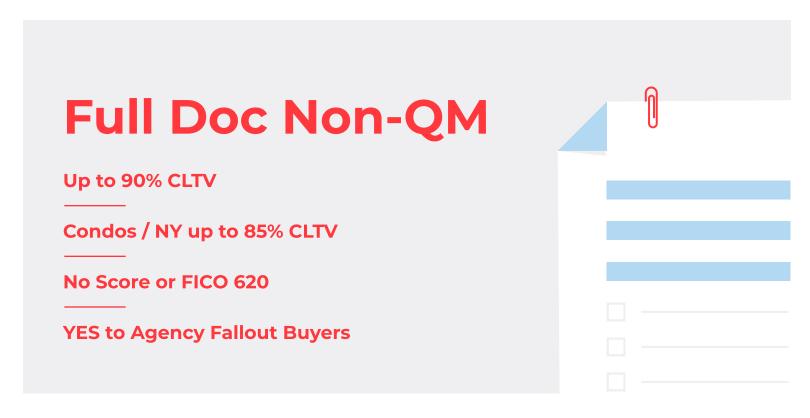

- · Traditional Income
- · Super Prime & Prime Programs
- Condos / NY up to 85% CLTV
- Condotels up to 75% CLTV
- Temporary rate buydowns available