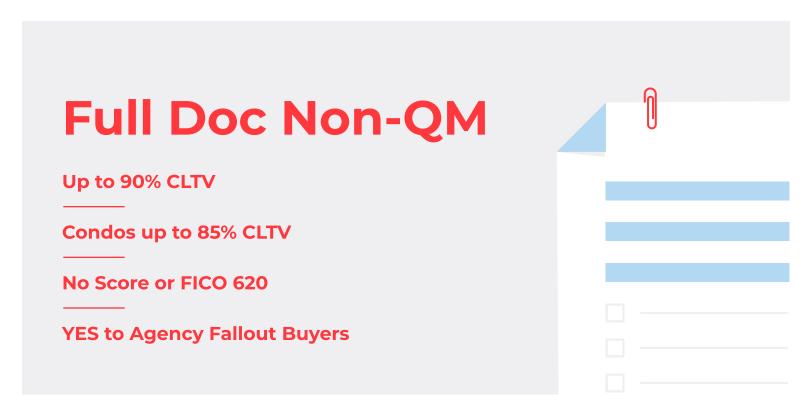

- · Traditional Income
- · Super Prime & Prime Programs
- Condos / NY up to 85% CLTV
- Condotels up to 75% CLTV
- Temporary rate buydowns available