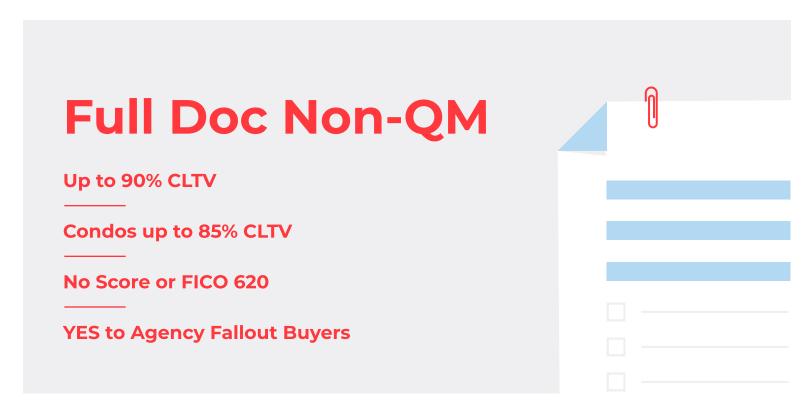

## **PROGRAM HIGHLIGHTS:**

- · Loan Amount up to \$4 Million
- Max cash-in-hand \$500,000
  for CLTV >65%, \$1,000,000
  for CLTV ≤65% to ≥55%, no max
  cash-in-hand limitation for CLTV <55%</li>
- · 30 & 40 Year Fixed, 5/6 & 7/6 ARM
- 1Y Credit Event allowed

- · Traditional Income
- · Super Prime & Prime Programs
- Condos / NY up to 85% CLTV
- Condotels up to 75% CLTV
- Temporary rate buydowns available