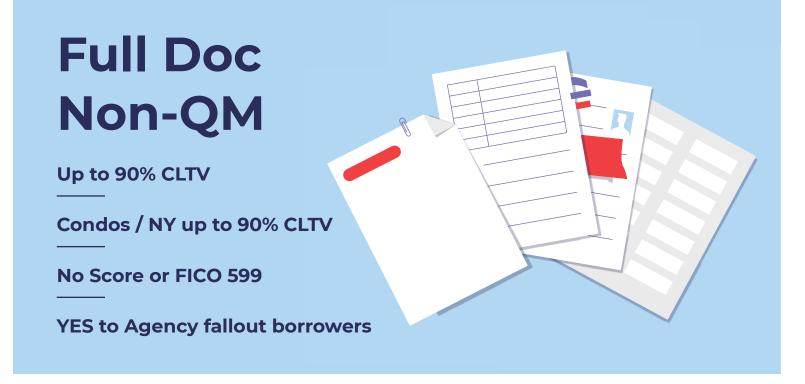

## **PROGRAM HIGHLIGHTS:**

- Loan Amount up to \$4 Million
- Max cash-in-hand \$1 Million, no limit for LTV <55%</li>
- 30 & 40 Year Fixed, 5/6 & 7/6 ARM
- 1Y Credit Event allowed

- Traditional Income
- Super Prime & Prime Programs
- Condos / NY up to 90% CLTV
- Condotels up to 75% CLTV
- Temporary rate buydowns available