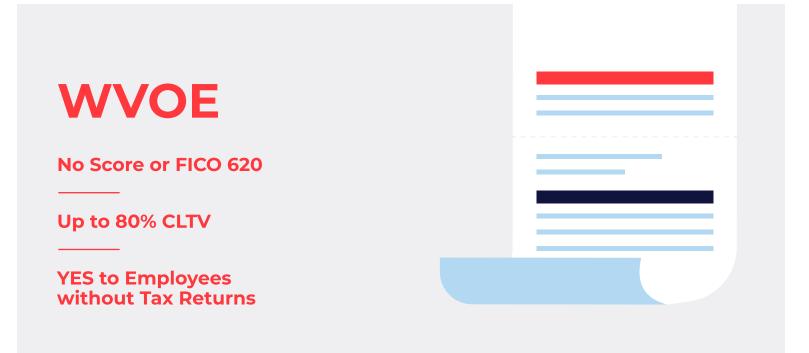

## **PROGRAM HIGHLIGHTS:**

- Loan Amount up to \$4 Million
- DTI up to 55%
- Cash-out Available
- Completed FNMA Form 1005 for 2-Year history with Same Employer
- Super Prime & Prime Programs
- Temporary Rate Buydowns Available